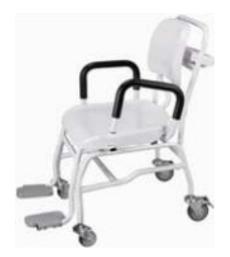

Prior Medical Systems B.V. Korfbalstraat 10 2492 VB Den Haag

Postbus 364 2400 AJ Alphen aan den Rijn

Tel: +31-85-0250086

Email: info@prior-medical.com

**Model Prior 3001**, Movable Multifunctional Chair Weighing Scale for the weighing of patients

- Weighing capacity 300 kg,
- Graduation per 100 gram
- Fully electronic loadcell weighing
- With foldable armrests
- Dimensions seating: 48 x 50 cm
- For the stability during weighing of the patient equipped with 2 foldable feet
- Chair standard movable by 4 castors, of which 2 have a brake
- OIML approved for class III, MDD 93/42/CEE amendment 2007/47/CE